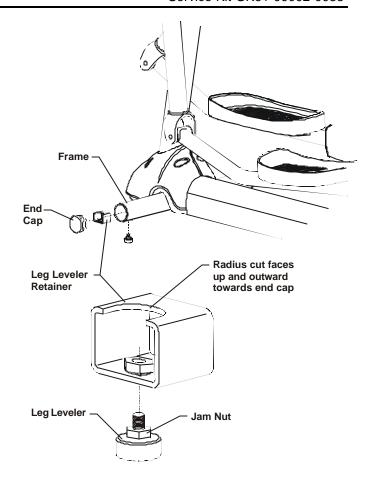

## Life Fitness Rear Drive Cross-Trainers How To... Install AVK Leg Leveler Retainer

Tools Required: Screwdriver, Open end wrench

Bulletin Service Kit GK61-00002-0038

- 1. Raise and support the front end of the Cross-Trainer to access the LEG LEVELERS.
- 2. Remove the LEG LEVELERS.
- 3. Carefully remove the existing AVKs (nut inserts).

## NOTE: Do not leave loose AVKs in the frame tube.

- 4. Install the new LEG LEVELER RETAINER with the radius cut facing up and outward as shown.
- 5. Align the bolt hole in the LEG LEVELER RETAINER with the bolt hole in the FRAME TUBE.
- 6. With the JAM NUT in place, screw the LEG LEVELER into the LEG LEVELER RETAINER.
- 7. Remove the support from the front end of the unit.
- 8. Stabilize the front of the unit and secure THE LEG LEVELER positions by tightening THE LEG LEVELER JAM NUTS against the FRAME TUBE.
- 9. Reinstall the END CAPS.